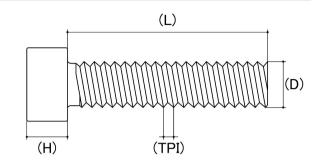

| Size | Thread Pitch<br>(mm) | Thread Type | Product Diameter (D)<br>(mm) |      | Head Diameter (A)<br>(mm) |      | Head Height (H)<br>(mm) |      | Driver Bit Size (AS) | sku<br>(qfind) |
|------|----------------------|-------------|------------------------------|------|---------------------------|------|-------------------------|------|----------------------|----------------|
|      |                      |             | Min                          | Max  | Min                       | Max  | Min                     | Max  | Nom                  | (qiiila)       |
| M2   | 0.40                 | Coarse      | 1.86                         | 2.00 | 3.62                      | 3.80 | 1.86                    | 2.00 | T6                   | 21TS2M         |
| M2.5 | 0.45                 | Coarse      | 2.36                         | 2.50 | 4.32                      | 4.50 | 2.36                    | 2.50 | Т8                   | 21TS25M        |