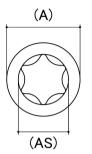

| Size | Thread Pitch<br>(mm) | Thread Type | Product Diameter (D)<br>(mm) |      | Head Diameter (A)<br>(mm) |      | Head Height (H)<br>(mm) |      | Driver Bit Size (AS) | sku<br>(qfind) |
|------|----------------------|-------------|------------------------------|------|---------------------------|------|-------------------------|------|----------------------|----------------|
|      |                      |             | Min                          | Max  | Min                       | Max  | Min                     | Max  | Nom                  | (qiiila)       |
| M2   | 0.40                 | Coarse      | 1.86                         | 2.00 | 3.62                      | 3.80 | 1.86                    | 2.00 | T6                   | 21TS2M         |
| M2.5 | 0.45                 | Coarse      | 2.36                         | 2.50 | 4.32                      | 4.50 | 2.36                    | 2.50 | Т8                   | 21TS25M        |